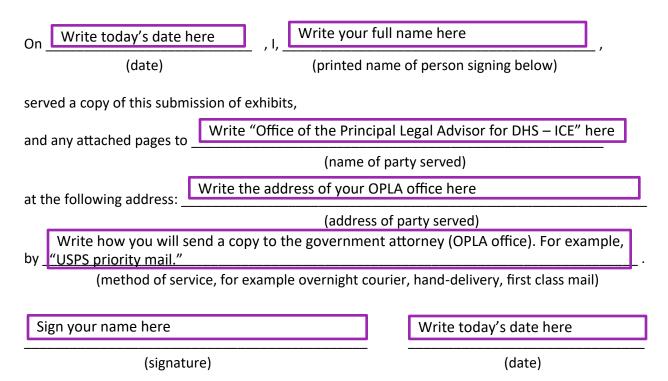

### Sample certificate of service

Write your full name here

(Respondent's Name)

Write your A-Number here

(Respondent's Alien Number)

# **CERTIFICATE OF SERVICE**